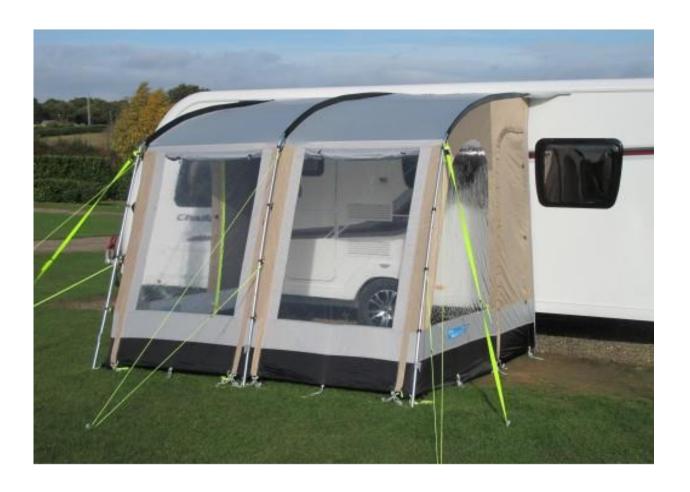

## Kampa Rally 260 Caravan Porch Awning

## Price £235.00 \$250 cash

Width: 260cm - Depth: 250cm - Pack Size: 95 x 35 x 35 cm - Weight: 21.2 kg

Although this style of lightweight caravan awning has been around for some time, the Rally was the first range that was produced with steel upright poles. This gives this type of awning incredible additional stability (something Stan could do with) and construction strength. As with most other models, the Kampa Rally 260 will fit caravans with 230-250cm rail height but the steel poles allow for better internal head height.

The flysheet is top grade 150D Weathershield Heavy Duty fabric with 4000mm F/R, fully taped seams and is also UV protective. The two front panels can be completely rolled-up or propped open to form a sun canopy (no porch poles supplied). The Crystal Clear windows come with drop down blinds. The two side 'J' doors also features no-see-um mesh panels.

Other features include rear pad set to help seal against the caravan, 150D Weathershield mudwall all around the base, luminous guylines, valaise carry bag, adjustable front legs which makes levelling out on uneven ground a formality. Porch poles, rear upright poles, storm tie down kits, monsoon poles, Velcro-in fitted groundsheet, inner tent and integrated windbreaks all available as optional extras.